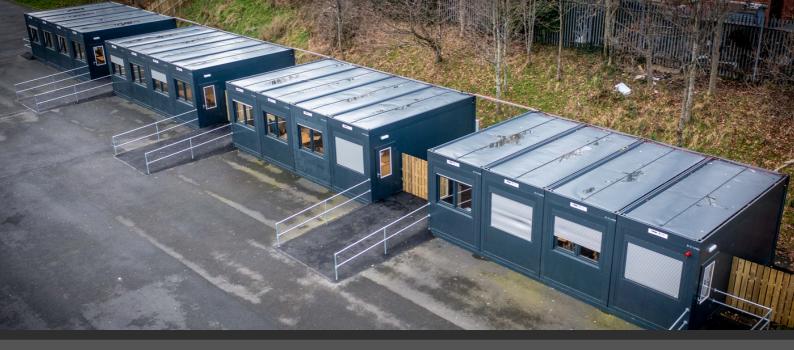

## PROJECT INFORMATION

The Education Authority required additional teaching space for Colaiste Feirste school in Belfast to accommodate 120 students. This 120m2 offsite project consisted of 16 CTX Plus line modules, creating 4 temporary classroom accommodation.

A turnkey finish was then prepared, working closely with the EA to ensure a smooth handover for September.

The 16 CTX modules were manufactured offsite with our plug and play system, meaning only a matter of a week for connections on-site. Our team worked successfully to complete the additional teaching space accommodation to avoid disrupting the start of the new school year.

Using our Jack-Pad system, this allowed us to rapidly install the classrooms with no excavation required. This system allowed us to overcome any ground level discrepancies and was set up within two days. All service connections were installed from overhead to allow minimal disruption to the live school.