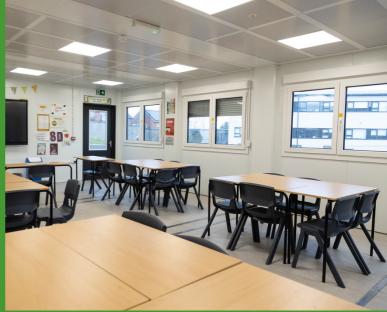

## PROJECT INFORMATION

The Education Authority required additional teaching space for Colaiste Feirste school in Belfast to accommodate 120 students. This 120m2 offsite project consisted of 16 CTX Plus line modules, creating 4 temporary classroom accommodation.

A turnkey finish was then prepared, working closely with the EA to ensure a smooth handover for September.

The 16 CTX modules were manufactured offsite with our plug and play system, meaning only a matter of a week for connections on-site. Our team worked successfully to complete the additional teaching space accommodation to avoid disrupting the start of the new school year.