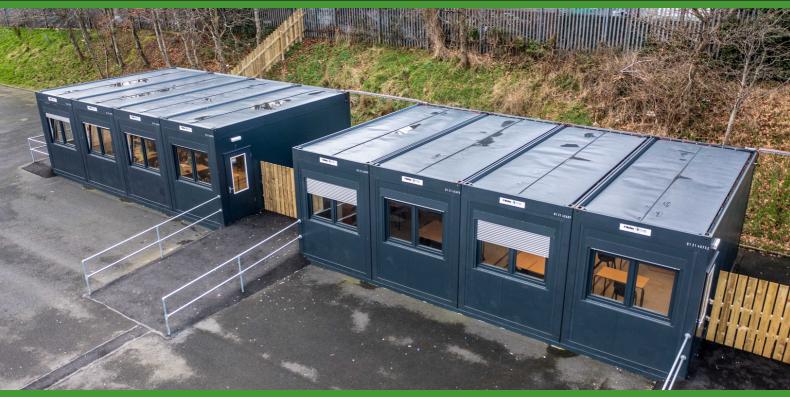

## PROJECT INFORMATION

The Education Authority required additional teaching space for Colaiste Feirste school in Belfast to accommodate 120 students. This 120m2 offsite project consisted of 16 CTX Plus line modules, creating 4 temporary classroom accommodation.

A turnkey finish was then prepared, working closely with the EA to ensure a smooth handover for September.

The 16 CTX modules were manufactured offsite with our plug and play system, meaning only a matter of a week for connections on-site. Our team worked successfully to complete the additional teaching space accommodation to avoid disrupting the start of the new school year.

Using our Jack-Pad system, this allowed us to rapidly install the classrooms with no excavation required. This system allowed us to overcome any ground level discrepancies and was set up within two days. All service connections were installed from overhead to allow minimal disruption to the live school.