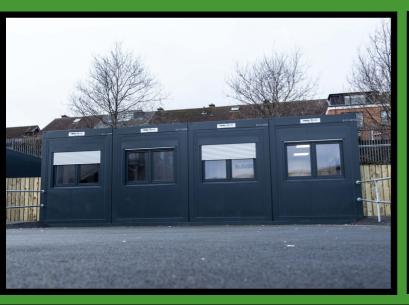

## PROJECT INFORMATION

The Education Authority required additional teaching space for Colaiste Feirste school in Belfast to accommodate 120 students. This 120m2 offsite project consisted of 16 CTX Plus line modules, creating 4 temporary classroom accommodation.

Using our Jack-Pad system, this allowed us to rapidly install the classrooms with no excavation required. This system allowed us to overcome any ground level discrepancies and was set up within two days. All service connections were installed from overhead to allow minimal disruption to the live school.