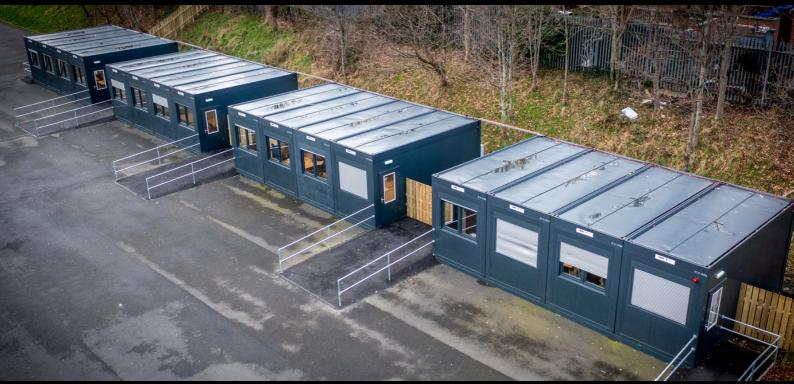

## PROJECT INFORMATION

The Education Authority required additional teaching space for Colaiste Feirste school in Belfast to accommodate 120 students. This 120m2 offsite project consisted of 16 CTX Plus line modules, creating 4 temporary classroom accommodation.

Using our Jack-Pad system, this allowed us to rapidly install the classrooms with no excavation required. This system allowed us to overcome any ground level discrepancies and was set up within two days. All service connections were installed from overhead to allow minimal disruption to the live school.