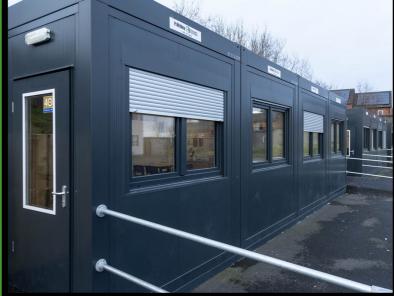

## PROJECT INFORMATION

The Education Authority required additional teaching space for Colaiste Feirste school in Belfast to accommodate 120 students. This 120m2 offsite project consisted of 16 CTX Plus line modules, creating 4 temporary classroom accommodation.

Using our Jack-Pad system, this allowed us to rapidly install the classrooms with no excavation required. This system allowed us to overcome any ground level discrepancies and was set up within two days. All service connections were installed from overhead to allow minimal disruption to the live school.