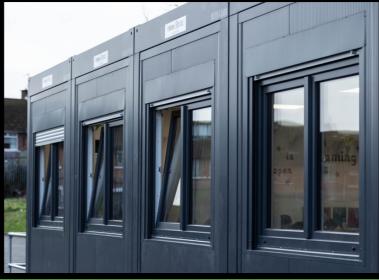

## PROJECT INFORMATION

The Education Authority required additional teaching space for Colaiste Feirste school in Belfast to accommodate 120 students. This 120m2 offsite project consisted of 16 CTX Plus line modules, creating 4 temporary classroom accommodation.

A turnkey finish was then prepared, working closely with the EA to ensure a smooth handover for September.

The 16 CTX modules were manufactured offsite with our plug and play system, meaning only a matter of a week for connections on-site. Our team worked successfully to complete the additional teaching space accommodation to avoid disrupting the start of the new school year.